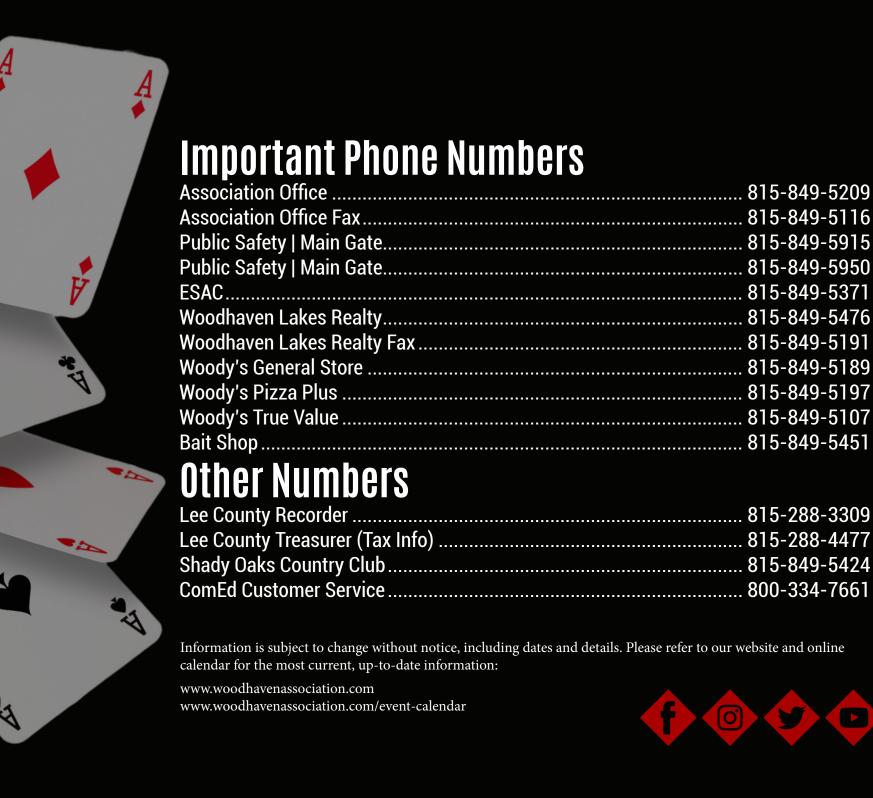

| 18        | 19       | 20                      | 21                                                            | 22                                                        |
| 23                                      | CHRISTMAS EVE                                                    | CHRISTMAS | 26       | 27                      | 28                                                            | 29                                                        |
| 30                                      | NEW YEAR'S EVE                                                   |           |          |                         | JANU M T W TH 1 2 6 7 8 9 13 14 15 16 20 21 22 23 27 28 29 30 | 1 F S Su<br>3 4 5<br>10 11 12<br>5 17 18 19<br>3 24 25 26 |