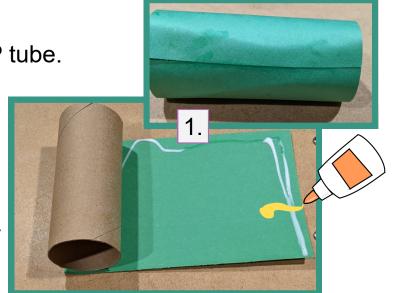

## **Directions:**

1. Glue green paper onto the TP tube.

**2.** Cut out the flower shape traced on the colorful paper.

**3.** Glue the pom-pom on flower.

4. Draw two leaves on dark

green paper and cut out.