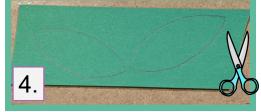

## **Directions:**

1. Glue green paper onto the TP tube.

**2.** Cut out the flower shape traced on the colorful paper.

**3.** Glue the pom-pom on flower.

4. Draw two leaves on dark

green paper and cut out.