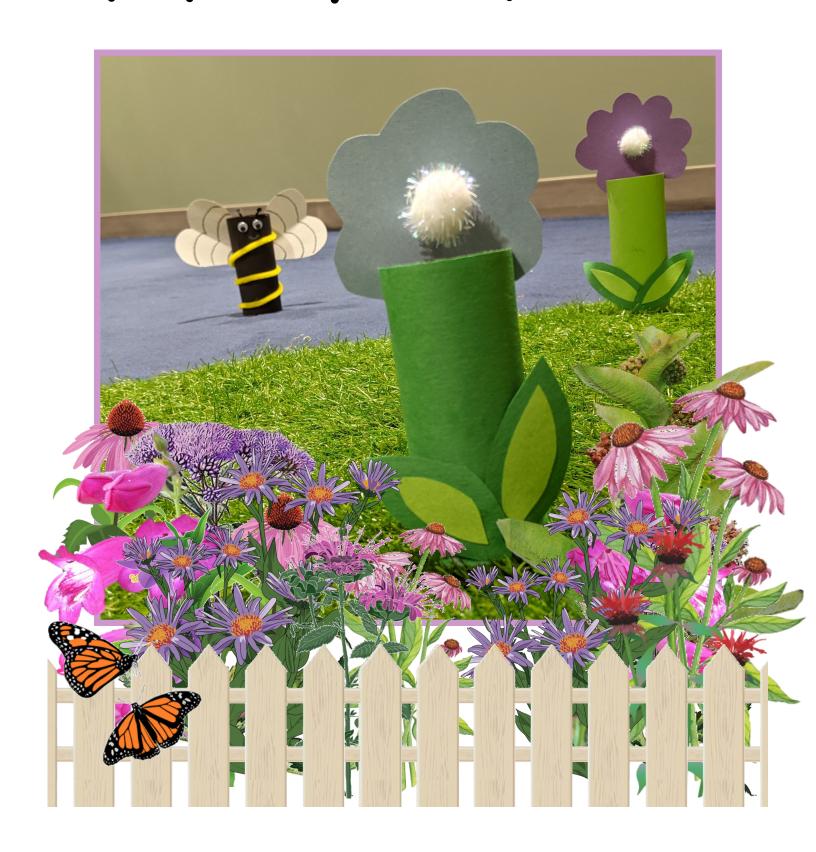

## Make A Paper Tube Flower

## Paper Tube Flower Directions

Materials: paper tube, green construction paper, color construction paper, pom-pom, pencil, scissors, and glue

## **Directions:**

1. Glue green paper onto the TP tube.

**2.** Cut out the flower shape traced on the colorful paper.

**3.** Glue the pom-pom on flower.

4. Draw two leaves on dark

green paper and cut out.

**5.** Draw two smaller leaves on light green paper and cut out.

- **6.** Glue the smaller leaves onto the bigger ones.
- 7. Glue the leaves to the base of the tube.
- **8.** Cut two slits in the top of the tube across from one another.