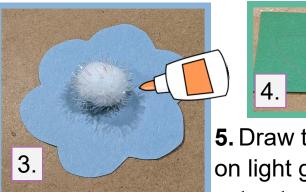

## **Directions:**

1. Glue green paper onto the TP tube.

**2.** Cut out the flower shape traced on the colorful paper.

**3.** Glue the pom-pom on flower.

4. Draw two leaves on dark

green paper and cut out.

**5.** Draw two smaller leaves on light green paper and cut out.

- **6.** Glue the smaller leaves onto the bigger ones.
- 7. Glue the leaves to the base of the tube.
- **8.** Cut two slits in the top of the tube across from one another.