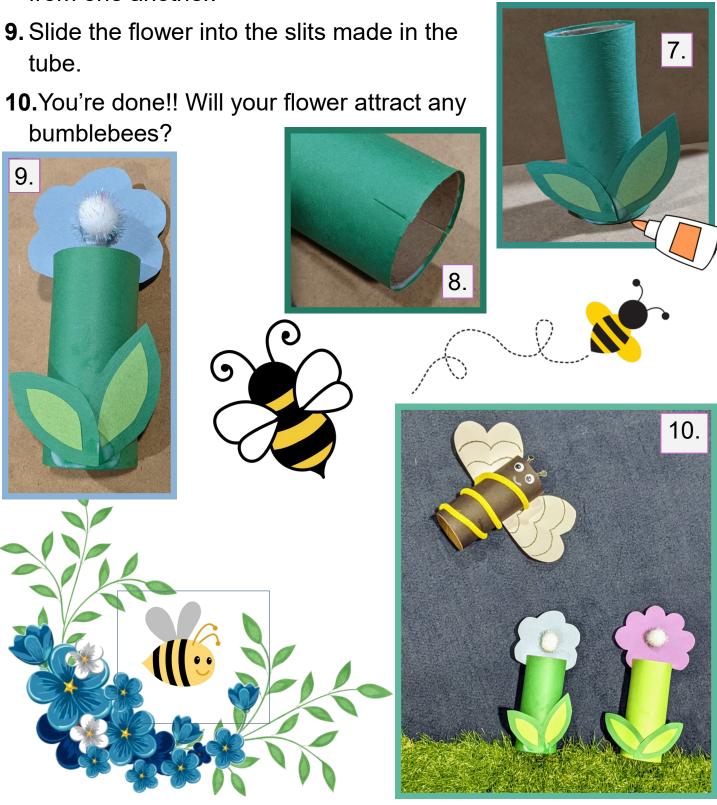

**5.** Draw two smaller leaves on light green paper and cut out.

- **6.** Glue the smaller leaves onto the bigger ones.
- 7. Glue the leaves to the base of the tube.
- **8.** Cut two slits in the top of the tube across from one another.