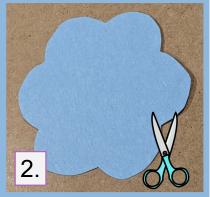

## **Directions:**

1. Glue green paper onto the TP tube.

**2.** Cut out the flower shape traced on the colorful paper.

**3.** Glue the pom-pom on flower.

4. Draw two leaves on dark

green paper and cut out.