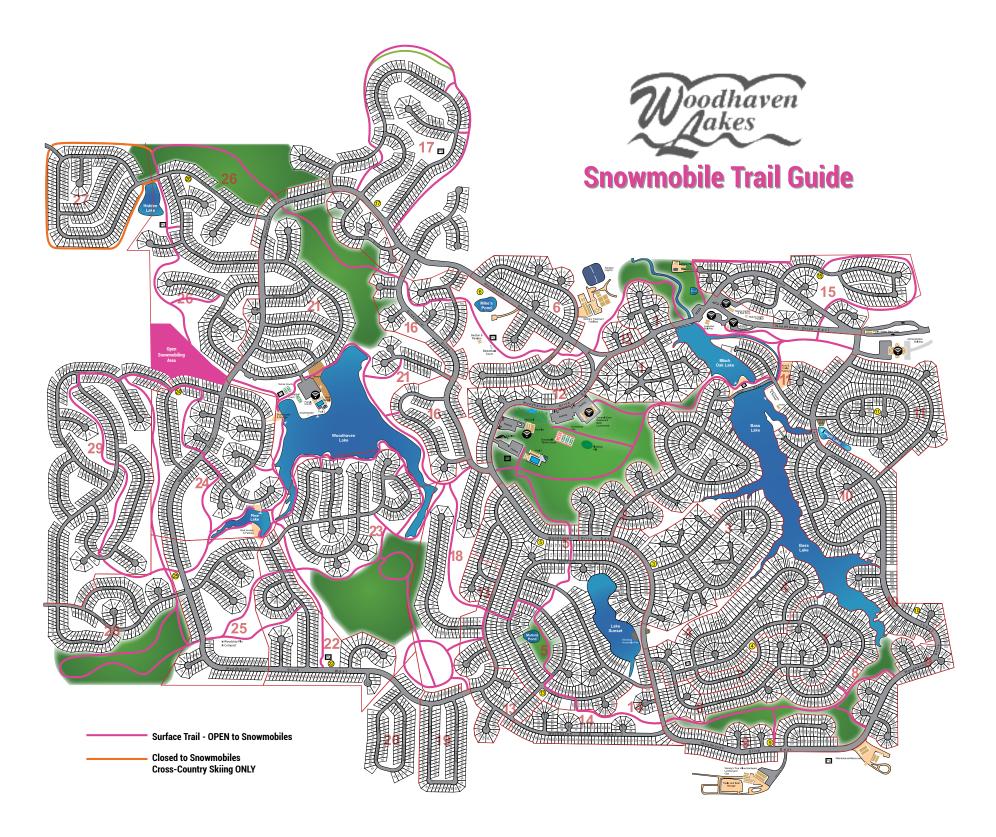

### Section 11. Snowmobiles (4/17)

- A. A minimum of 4" of snow is required to open the snowmobile trails.
- B. Snowmobile usage shall be limited to those areas designated for their use by the Association.
- C. Operation of snowmobiles shall, at all times, be in compliance with those laws set forth by the state of Illinois and the Association's Rules and Regulations as listed in Article II.
  - 1. Snowmobile operation is not allowed on any lake or pond.
  - 2. Hours of operation:
  - » Monday-Thursday: 7:00 a.m. to Midnight
  - » Friday-Sunday: 7:00 a.m. to 1:00 a.m.
  - » Holidays: 7:00 a.m. to 1:00 a.m.
  - » Entering property by snowmobile after the set times the trails are closed is permitted for the sole purpose of traveling to the Owner's Campsite.
- D. Snowmobile operators are allowed to use roadways only for the purpose of going to trail areas and entering/exiting property.
- E. Management reserves the right to close any trail or area due to hazardous conditions.